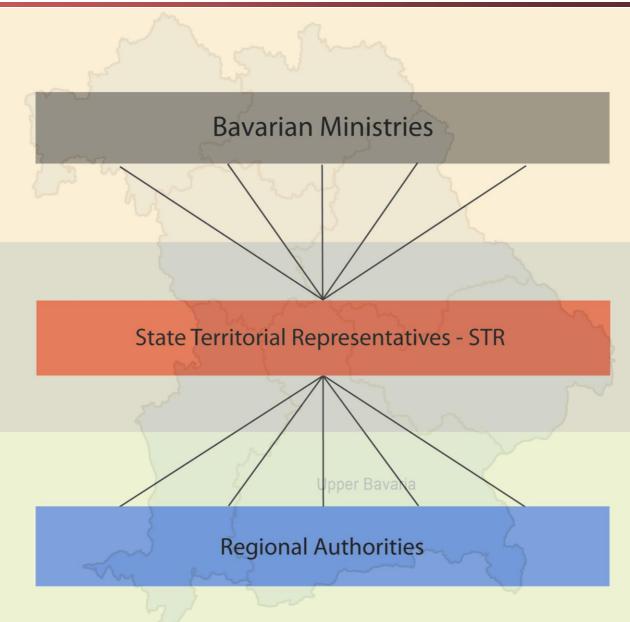

#### **European Association of State Territorial Representatives (STR)**

**Bavaria:** 

**7 State Territorial** 

Representatives

#### Role of a German STR

- translates EU-legislative in concrete action
- implementation = communication
- suggestion: EU-information pool on the different methods of implementation in EU-countries