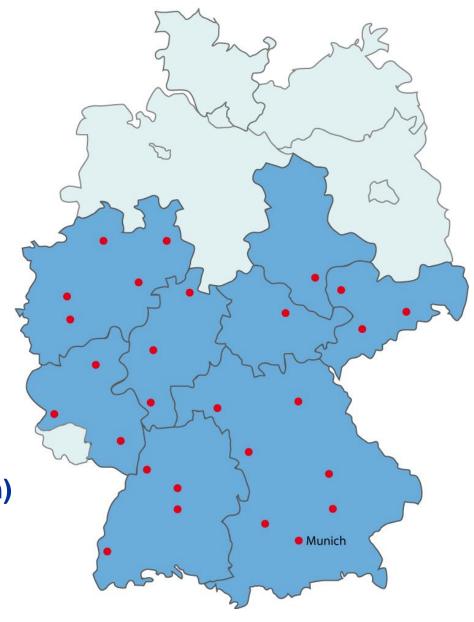

**Federal** Republic of **Germany:** 16 Länder

in 8 Länder

**27 State Territorial** Representatives (Regierungspräsidenten)

#### **European Association of State Territorial Representatives (STR)**

**Bavaria:** 

**7 State Territorial** 

Representatives