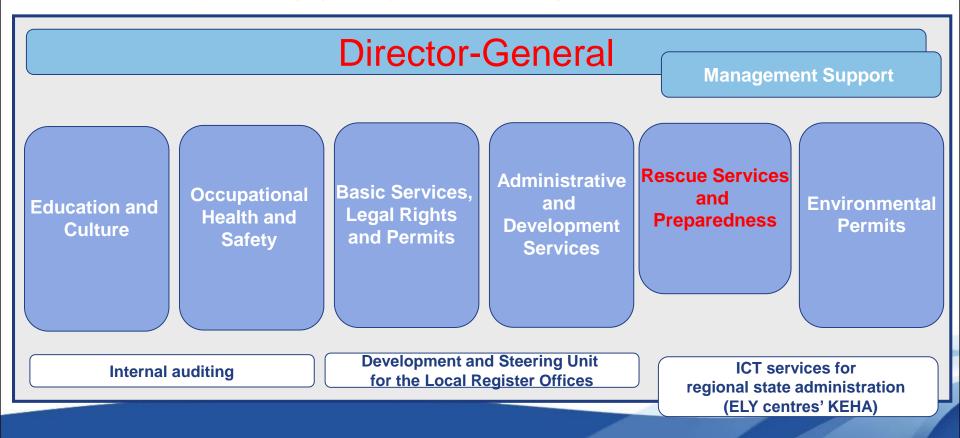

### STR's role in internal security – Finnish example

Mission of the Regional State Administrative Agency: The agency ensures regional equality by promoting legal rights, well-being and safety in cooperation with other actors.

# STRs

- ..."coordinate preparedness activities in the regions and arrange related cooperation, coordinate contingency planning, organise regional national defence courses, support the municipalities' contingency planning, arrange preparedness exercises, and promote security planning in regional and local administration;"
- "support the competent authorities and, when necessary, coordinate their activities when they are managing security situations in the region."