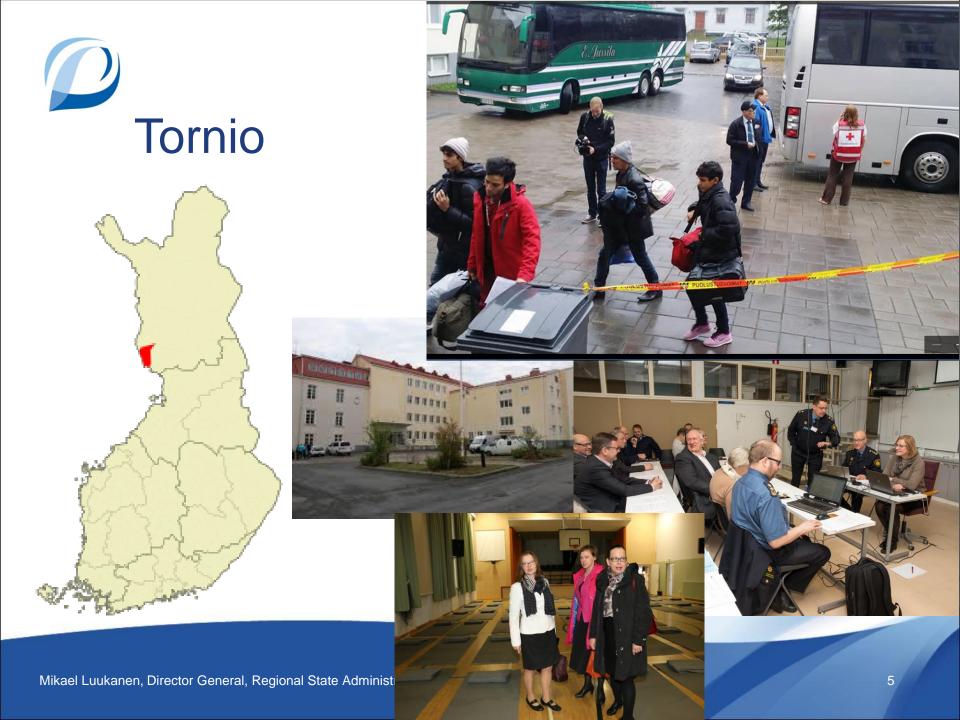

### STR's role in internal security – Finnish example

Mission of the Regional State Administrative Agency: The agency ensures regional equality by promoting legal rights, well-being and safety in cooperation with other actors.

Mikael Luukanen, Director General, Regional State Administrative Agency for Southwestern Finland